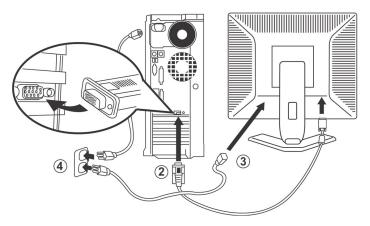

.pdf) to your hard drive, right-click the document title, click **Save Target As** in Microsoft® Internet Explorer or **Save Link As** in Netscape Navigator, and then specify a location on your hard drive to which you want to save the files.

#### <u>Setup Guide</u> (.pdf)

NOTES: PDF files require Adobe® Acrobat® Reader®, which can be downloaded from the Adobe website at www.adobe.com . To view a PDF file, launch Acrobat Reader. Then click File→ Open and select the PDF file.

## Using the OSD Dell™ E177FP Flat Panel Monitor User's Guide

- Connecting Your Monitor
- Using the Front Panel Buttons
- Using the OSD
- Using the Dell<sup>™</sup> Soundbar (Optional)

## **Connecting Your Monitor**

A CAUTION: Before you begin any of the procedures in this section, follow the Safety Instruction.



- Turn off your computer and unplug its power cable.
   Connect the blue (analog D-sub) display connector cable to the corresponding video port on the back of your computer. (The graphic is for illustration only. System appearance may vary).
   Connect the power cable for your display to the power port on the back of the display.
   Plug the power cables of your computer and your display into a nearby outlet. Your monitor is equipped with an automatic power supply for a voltage range from 100 to 240 Volt at a frequency of 50/60 Hz. Be sure that your local power is within the supported range. If you are unsure, ask your electricity supplier.
   Turn on your display and computer.

If your monitor displays an image, installation is complete. If it does not display an image, see Troubleshoot